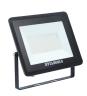

## Start Flood Flat without PIR Start Flood Flat IP65 9300LM 830 Black 0050125

#### **Product features**

The streamlined, durable, lightweight die-cast aluminium body makes Start Flood Flat a perfect choice for building facades, car parks, garages and construction areas. The product includes 1 m pre-wired stripped cable and fitting bracket for quick and easy installation and the universal mounting bracket allows wall or surface mounting with the possibility of vertical tilting. Black (RAL9017) housing, white reflector, 9300 Im, 73 W, 127 Im/W, 3000K, non dimmable, CRI>80, IP65, IK07, Class I, lifespan L70:B50: 90000 hrs, 195 x 250 x 33 mm (L x W x H). Weight: 1.19kg.