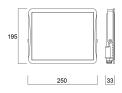

### **TECHNICAL DRAWINGS**

#### **Product features**

The streamlined, durable, lightweight die-cast aluminium body makes Start Flood Flat a perfect choice for building facades, car parks, garages and construction areas. The product includes 1 m pre-wired stripped cable and fitting bracket for quick and easy installation and the universal mounting bracket allows wall or surface mounting with the possibility of vertical tilting. Black (RAL9017) housing, white reflector, 9300 Im, 73 W, 127 Im/W, 3000K, non dimmable, CRI>80, IP65, IK07, Class I, lifespan L70:B50: 90000 hrs, 195 x 250 x 33 mm (L x W x H). Weight: 1.19kg.