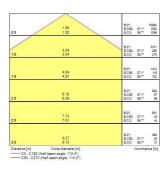

|
| Photobiological Risk Group      | RG1                                    |
| Total power consumption (W)     | 73                                     |
| Electrical protection           | Class I                                |
| Dimmable                        | No                                     |
| LED Flickering Rate             | Low (6% - 20%)                         |
| Housing colour                  | Black                                  |
| IP rating                       | IP65                                   |
| IK rating                       | IK07                                   |
| Product EAN number              | 5410288501253                          |

### **PHOTOMETRY**



# Start Flood Flat without PIR Start Flood Flat IP65 9300LM 830 Black 0050125





### **TECHNICAL DRAWINGS**