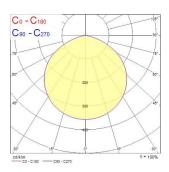

|
| Photobiological Risk Group      | RG1                                    |
| Total power consumption (W)     | 73                                     |
| Electrical protection           | Class I                                |
| Dimmable                        | No                                     |
| LED Flickering Rate             | Low (6% - 20%)                         |
| Housing colour                  | Black                                  |
| IP rating                       | IP65                                   |
| IK rating                       | IK07                                   |
| Product EAN number              | 5410288501253                          |

### **PHOTOMETRY**



# Start Flood Flat without PIR Start Flood Flat IP65 9300LM 830 Black 0050125





### **TECHNICAL DRAWINGS**